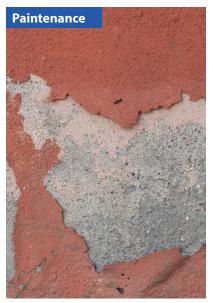

# Paint vs. Stain

Notice how the stain dramatically enhances the highlights, mid-tones, and shadows created by the wood textured concrete. The semi-translucent color allows the texture to show through rather than being covered up. NawTone<sup>®</sup> stains are uniquely formulated for masonry and concrete. Unlike paint, which rests on top of the surface, our products penetrate and bond to masonry and concrete, forming an incredibly durable finish that won't chip, blister, or peel.

Vhen paint traps moisture beneath the surface, it can lead to unsightly peeling and require multiple reapplications. This is what we call "Paintenance". NawTone® stains are a one-and-done finish. Our stains are custom blended, allowing for infinite color control on every project.