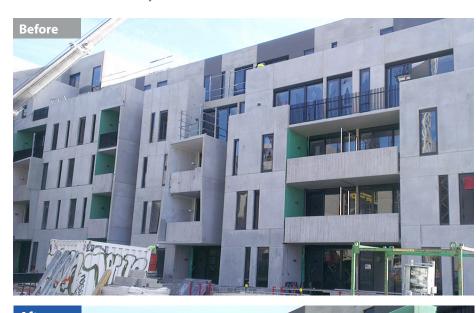

### **Architectural Finishes**

The photos below, featuring our "Aged Copper"-Finish, illustrate how color helps to define the shape and depth of the building's structure. Without the color, the building appears very flat and onedimensional. The color improves the overall look of the building dramatically by accentuating the concrete's dimensions and depth. The possibilities are endless! Interested in more information about architectural finishes or color for concrete and masonry Nawkaw has to offer? Call us today or visit www.nawkaw.com!