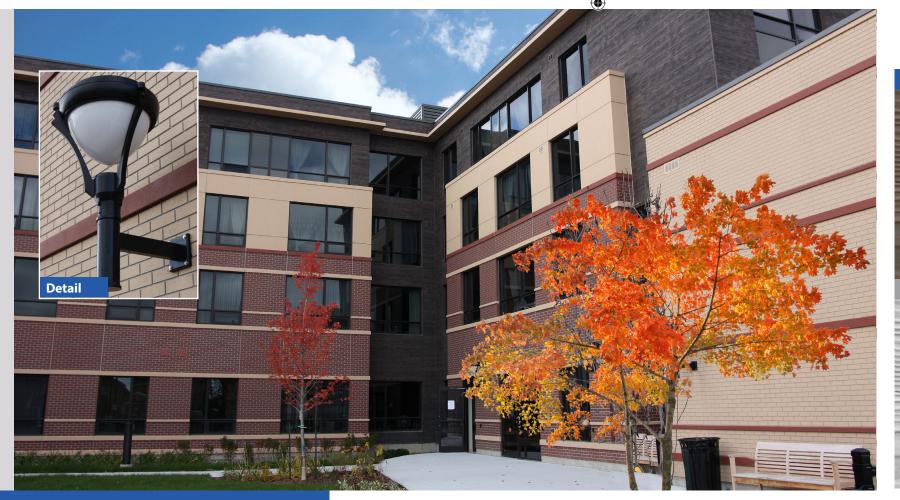

# Paint vs. Stain

Notice how the stain dramatically enhances the highlights, mid-tones, and shadows created by the wood textured concrete. The semi-translucent color allows the texture to show through rather than being covered up. NawTone<sup>®</sup> stains are uniquely formulated for masonry and concrete. Unlike paint, which rests on top of the surface, our products penetrate and bond to masonry and concrete, forming an incredibly durable finish that won't chip, blister, or peel.

Vhen paint traps moisture beneath the surface, it can lead to unsightly peeling and require multiple reapplications. This is what we call "Paintenance". NawTone® stains are a one-and-done finish. Our stains are custom blended, allowing for infinite color control on every project.