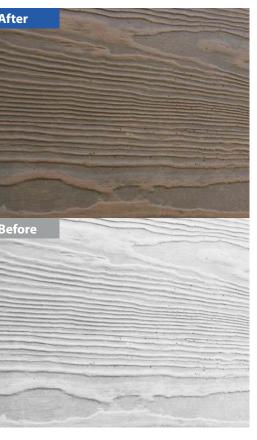

# Paint vs. Stain

Notice how the stain dramatically enhances the highlights, mid-tones, and shadows created by the wood textured concrete. The semi-translucent color allows the texture to show through rather than being covered up. NawTone<sup>®</sup> stains are uniquely formulated for masonry and concrete. Unlike paint, which rests on top of the surface, our products penetrate and bond to masonry and concrete, forming an incredibly durable finish that won't chip, blister, or peel.

Vhen paint traps moisture beneath the surface, it can lead to unsightly peeling and require multiple reapplications. This is what we call "Paintenance". NawTone® stains are a one-and-done finish. Our stains are custom blended, allowing for infinite color control on every project.