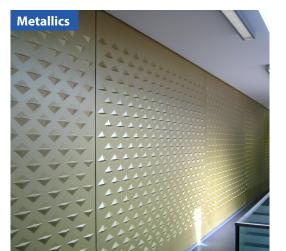

### **Architectural Finishes**

The photos below, featuring our "Aged Copper"-Finish, illustrate how color helps to define the shape and depth of the building's structure. Without the color, the building appears very flat and onedimensional. The color improves the overall look of the building dramatically by accentuating the concrete's dimensions and depth. The possibilities are endless! Interested in more information about architectural finishes or color for concrete and masonry Nawkaw has to offer? Call us today or visit www.nawkaw.com!